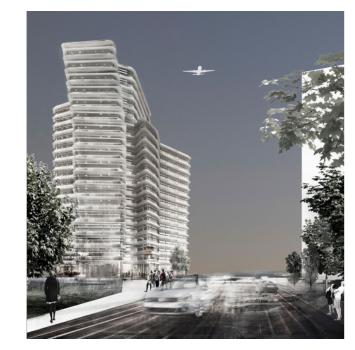

## Lamella Gateway Gardens

Frankfurt/Main, 2014 Office/administration buildings, Commercial buildings

This high-rise building acts as a lighthouse in its particularly strategic location within Gateway Gardens on the A5 motorway. It enjoys views of the airport, Frankfurt's skyline and the Taunus hills and reflects this through three buildings of different heights, each one oriented in the corresponding direction. Two or three 400m2 units may be easily linked on the same floor and the independent core arrangement also allows units to be combined vertically over several floors, offering highly flexible office layouts. On the building façade, horizontal bands of glazing alternate with parapet elements. Internal venetian blinds housed between double-glazed windows provide excellent thermal and acoustic insulation, even when adjusted outwards. The parapets are oriented at various angles, optimized according to the direction of the sun, and they incorporate photovoltaic panels. In terms of energy use the building is designed to be self-sufficient. By making use of local resources and with the aid of the building's technical systems, it achieves a high degree of energy efficiency.

## Lamella Gateway Gardens

Frankfurt/Main, 2014 Office/administration buildings, Commercial buildings

Technical details:

Project architect: Till Schneider, Nina Delius Client: Grundstücksgesellschaft Gateway Gardens mbH Typology: Office/administration buildings, Commercial buildings Gross floor area: 37.541 m<sup>2</sup> Building dimensions: 81 m high